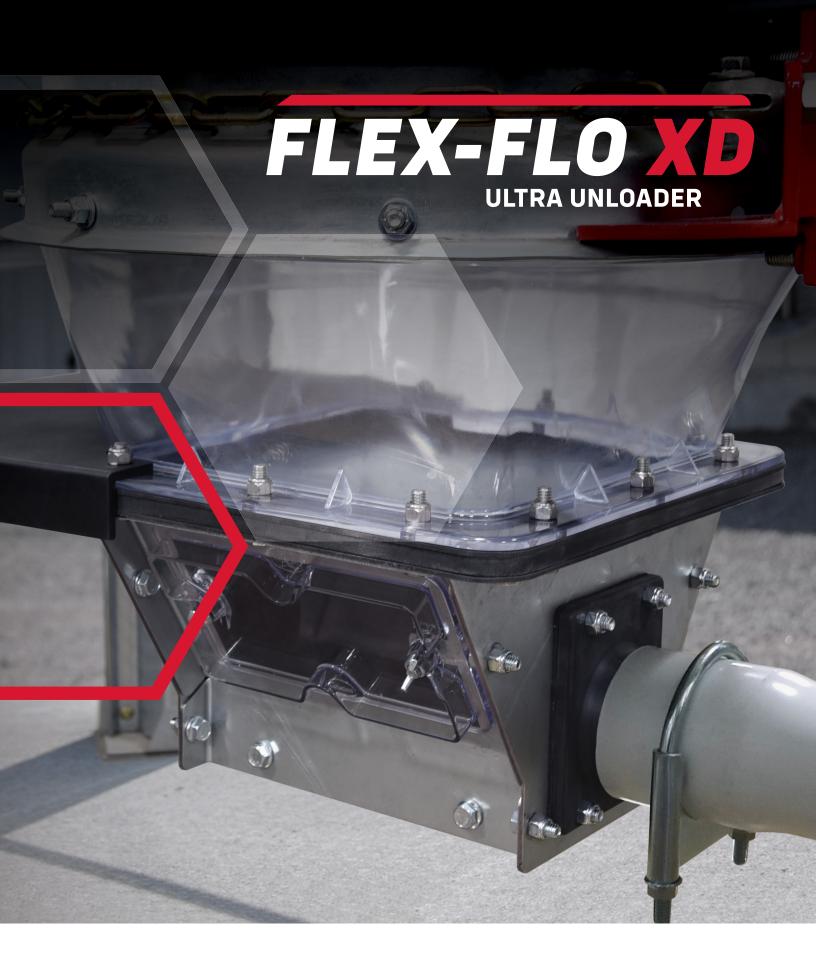

## Bigger and Better

For producers who can't afford downtime, the new Flex-Flo XD Ultra unloader offers an opening that is more than 50% wider, to minimize feed bridging and ensure your operation stays up and running.

#### Seeing is Believing

Clear boot and access window allow for easy flow monitoring.