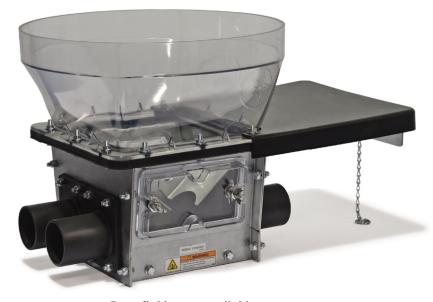

#### More Ground Clearance

Low profile design allows for easier cleaning and service.

### Water Tight Seal

Custom-cut gaskets prevent moisture intrusion.

#### 4x Wear Resistance

Easy change nylon plates with thicker walls increase product life.

#### Easy to Maintain

Change wear plates fast without pulling out the auger.

Retrofit kits are available.

For more information, contact your Cumberland representative or visit cumberlandpoultry.com