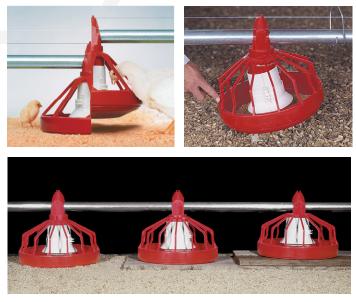

## Reliable feeding THROUGH ALL STAGES OF GROWTH

- Multiple levels of feed depth control
- 2" to 3.5" collapsible/expandable pan
- 8 or 14 spoke pan design
- 360° pan play reduces bruising and injury
- Exclusive feed saving design features
- Optional 2-piece drop tube

The Hi-Lo™ telescoping drop tube automatically compensates for uneven floor conditions. The drop tube is available in either the standard one piece or optional two piece design.

We can help build a system that provides the performance you need to maximize the return on your investment.