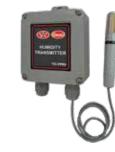

# **Humidity Transmitter**

This reliable electronic device is designed to perform in harsh agricultural environments. The sensor compensates for temperature to measure the correct relative humidity readout over a wide range temperature span.