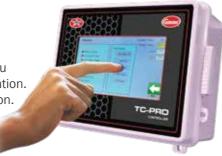

#### **Full Colour Touchscreen**

Navigation at its simplest form with a 7 inch colour touchscreen allowing full control under your fingertips. With this user friendly digitalized concept, it gives easy accessibility to users, whilst being able to operate the device efficiently.

#### **Information at a Glance**

Data monitoring and management is so easy with the TC-Pro. Everything you need to know is on the screen right in front of you and ready for your navigation. It provides notifications that give you real-time status of your entire operation.