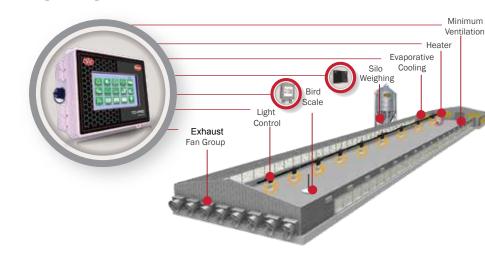

#### **Functions:**

- 6 fan groups including 1 minimum ventilation group with on/off timer
- 1 heater
- 1 cooling with on/off timer
- 1 alarm for high/low temp
- 1 light timer