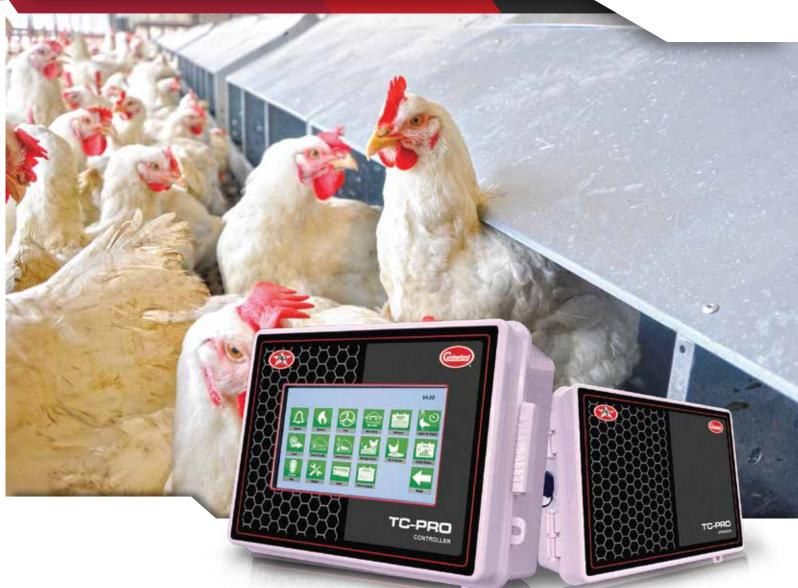

# **TC-PRO Series**

- Climate control
- Silo weighing
- Bird weighing

# TC-PRO MODELS /

The TC-PRO Series comes with 2 different models: TC-PRO and TC-PRO Plus. It also allow some add-on options such as Expansion Box, CO<sub>2</sub> Sensor, Humidity Transmitter and more. With these available options, farmers can now choose the controller based on their farm house requirements.

The TC-Pro is a generation of farm controllers ideally built for accurate farm house climate controls. However, the TC-Pro can do more than just controlling the environment. It has the ability to handle multiple control applications, such as monitoring and managing the feed system and livestock growth with its additional relay options.

Throughout your livestock's growing stages, you can be in control in monitoring and managing the ventilation system, farm house environment, lighting, and more with the TC-Pro.