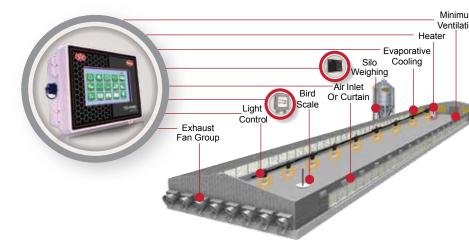

#### **Functions:**

- 5 fan groups including 1 minimum ventilation group with on/off timer
- 1 heater
- 1 cooling with on/off timer
- 1 alarm for high/low temp
- 1 air Inlet or inlet curtain