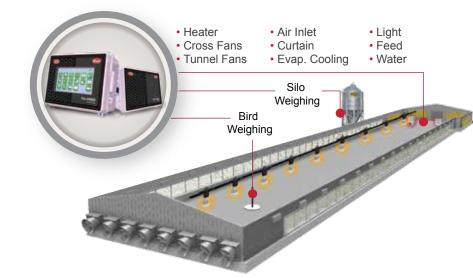

#### **Functions:**

- 9 fan groups including 1 minimum ventilation group with on/off timer
- 3 heaters
- 1 cooling with on/off timer
- 1 inlet curtain
- 1 air inlet
- 1 light timer
- 1 feed timer
- 1 alarm for high/low temp
- Temperature reduction curve
- Minimum ventilation curve
- 3 stage climate control: cross ventilation
- transition ventilation
- tunnel ventilation