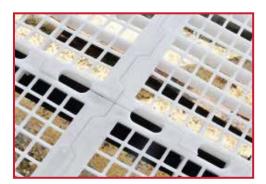

## **Plastic Slat Models**

Eco Model

| Technical Data  | Comfort Model<br>(Oval Holes) | Eco Model<br>(Square Holes) |
|-----------------|-------------------------------|-----------------------------|
| Material        | Polypropylene                 | Polypropylene               |
| Dimension       | 1020mm x 515mm                | 1020mm x 515mm              |
| Hole Dimensions | 20mm x 45mm                   | 20mm x 20mm                 |
| Actual Weight   | 2.74kg/ 6.04lbs               | 2.10kg/ 4.63lbs             |
| Colour          | White                         | White                       |