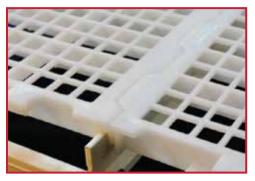

## **Interlocking Design**

- Designed with interlocking systems for all four sides of the slats
- Provides secure attachment to the steel support beam