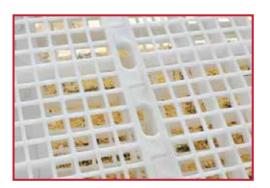

## **Plastic Slat Models**

Eco Model

| Technical Data  | Comfort Model<br>(Oval Holes) | Eco Model<br>(Square Holes) |
|-----------------|-------------------------------|-----------------------------|
| Material        | Polypropylene                 | Polypropylene               |
| Dimension       | 1020mm x 515mm                | 1020mm x 515mm              |
| Hole Dimensions | 20mm x 45mm                   | 20mm x 20mm                 |
| Actual Weight   | 2.74kg/ 6.04lbs               | 2.10kg/ 4.63lbs             |
| Colour          | White                         | White                       |