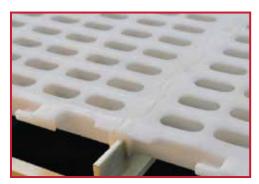

## **Interlocking Design**

- Designed with interlocking systems for all four sides of the slats
- Provides secure attachment to the steel support beam