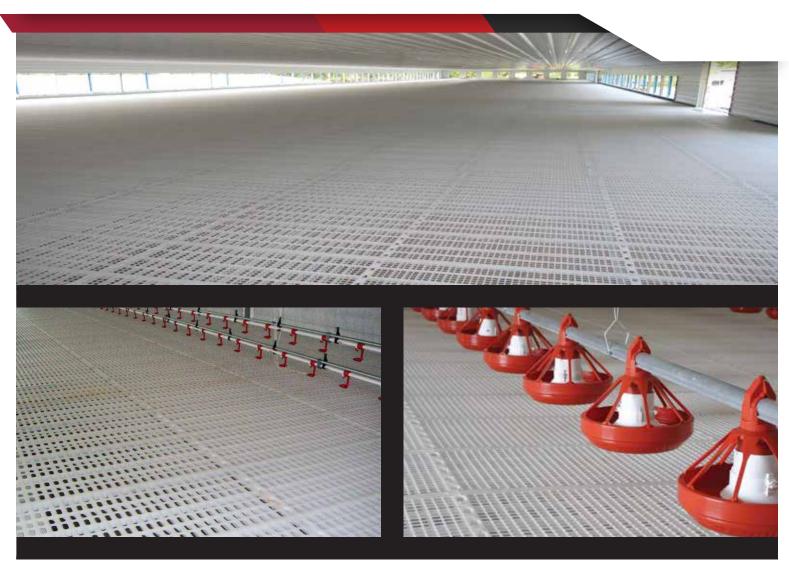

# Plastic Slats

Cumberland is the pioneer in plastic poultry slats. Cumberland Poultry Flooring is made from high-impact, virgin polypropylene plastic designed to replace wood or wire slats in poultry housing.

#### **Performance**

· Our slatted floor reduces foot pad related diseases and breast blisters, which are caused by wooden slats. Plastic slats have a longer lifespan

### **Rot-Proof/Non-Porous**

• Our solid plastic construction is rot/corrosion proof, resists microorganisms build-up and sheds waste efficiently

## **High Quality**

- Made from high impact polypropylene plastic material for durability and easy cleaning
- · Corrosion free and does not hide contaminants or harbour bacterial growth
- · Available with (or without) UV protection

## **Interlocking Design**

- Designed with interlocking systems for all four sides of the slats
- Provides secure attachment to the steel support beam