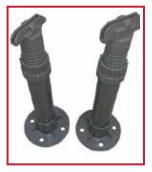

## **Optional**

• PVC slat support of steel flat bar available for complete slat system package

- PVC support pipes (with outer diameter of 48mm) and 2 types of plastic leg screw rods to fit to 38mm x 4.5mm steel flat bar or 50mm x 6.0mm steel flat bar
- Adjustablility of up to +/- 1 inch (a total of 2 inches) to compensate on uneven foundation level of up to 2 inches